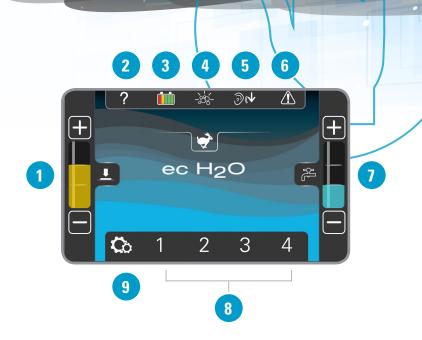

- 1. Down pressure settings
- 2. Help icon
- 3. Battery charge indicator
- 4. Severe Environment™ Switch
- 5. Quiet-Mode™ sound as low as 58 dBA
- 6. Warning light
- 7. Water flow setting
- 8. Zone Settings™ buttons
- 9. Machine Setting button