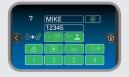

- 1. Down pressure settings
- 2. Help icon
- 3. Battery charge indicator
- 4. Severe Environment™ Switch
- 5. Quiet-Mode™ sound as low as 58 dBA
- 6. Warning light
- 7. Water flow setting
- 8. Zone Settings™ buttons
- 9. Machine Setting button